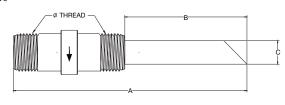

#### QUILL DIMENSIONS (INCHES / MILLIMETERS)

| CONNECTION SIZE<br>in / DN | A<br>in / mm | B<br>in / mm | C<br>in / mm |
|----------------------------|--------------|--------------|--------------|
| 1/2 / 15                   | 5.50 / 140   | 3.00 / 76    | 0.54 / 14    |
| 3/4 / 20                   | 6.10 / 155   | 3.00 / 76    | 0.67 / 17    |
| 1 / 25                     | 7.90 / 200   | 4.00 / 102   | 0.84 / 21    |