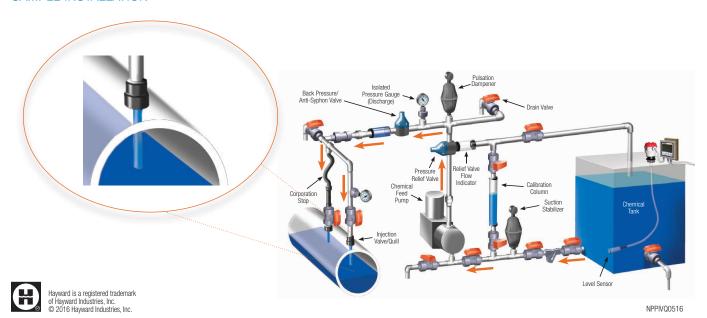

r>in / mm | B<br>in / mm | C<br>in / mm |
|----------------------------|--------------|--------------|--------------|
| 1/2 / 15                   | 8.50 / 216   | 4.00 / 102   | 0.54 / 14    |
| 3/4 / 20                   | 8.50 / 216   | 4.00 / 102   | 0.67 / 17    |
| 1 / 25                     | 8.50 / 216   | 4.00 / 102   | 0.84 / 21    |

#### QUILL DIMENSIONS (INCHES / MILLIMETERS)

| CONNECTION SIZE<br>in / DN | A<br>in / mm | B<br>in / mm | C<br>in / mm |
|----------------------------|--------------|--------------|--------------|
| 1/2 / 15                   | 5.50 / 140   | 3.00 / 76    | 0.54 / 14    |
| 3/4 / 20                   | 6.10 / 155   | 3.00 / 76    | 0.67 / 17    |
| 1 / 25                     | 7.90 / 200   | 4.00 / 102   | 0.84 / 21    |

#### SAMPLE INSTALLATION



Contact Hayward Flow Control with guestions: