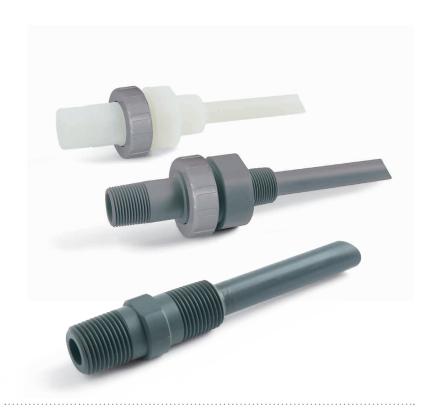

# IV SERIES Injection Valves / IQ SERIES Injection Quills

## VALVE AND QUILL SIZES 1/2" TO 1"

The IV Series Injection Valves and IQ Series Injection Quills facilitate injection of chemicals away from pipe or tank inner walls, ensuring rapid mixing and preventing corrosion. Each design includes a built-in ball check valve with Hastelloy C<sup>TM</sup> spring to prevent back-flow of the process liquid into the chemical feed line. Both the IV and IQ Series provide MNPT process connections with the IV featuring an union allowing the ball check to be rebuilt. All Injection Quills are available in PVC, CPVC and PVDF to match the widest range of chemicals.

# IV SERIES PARTS LIST

- 1. Check Valve
- 2. Union Nut
- 3. Quill

# IQ SERIES PARTS LIST

- 1. Check Valve
- 2. Quill