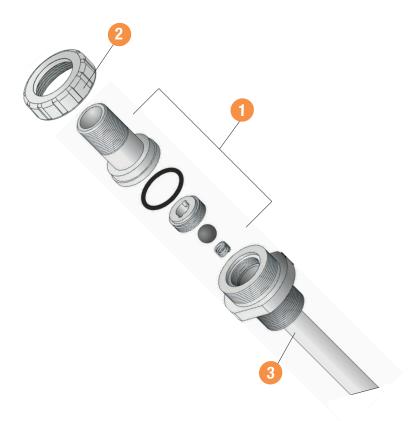

#### IV SERIES EXPLODED VIEW

# IV SERIES PARTS LIST

- 1. Check Valve
- 2. Union Nut
- 3. Quill