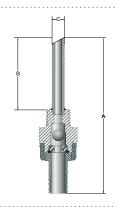

### VALVE DIMENSIONS (INCHES / MILLIMETERS)

| CONNECTION SIZE<br>in / DN | A<br>in / mm | B<br>in / mm | C<br>in / mm |
|----------------------------|--------------|--------------|--------------|
| 1/2 / 15                   | 8.50 / 216   | 4.00 / 102   | 0.54 / 14    |
| 3/4 / 20                   | 8.50 / 216   | 4.00 / 102   | 0.67 / 17    |
| 1 / 25                     | 8.50 / 216   | 4.00 / 102   | 0.84 / 21    |